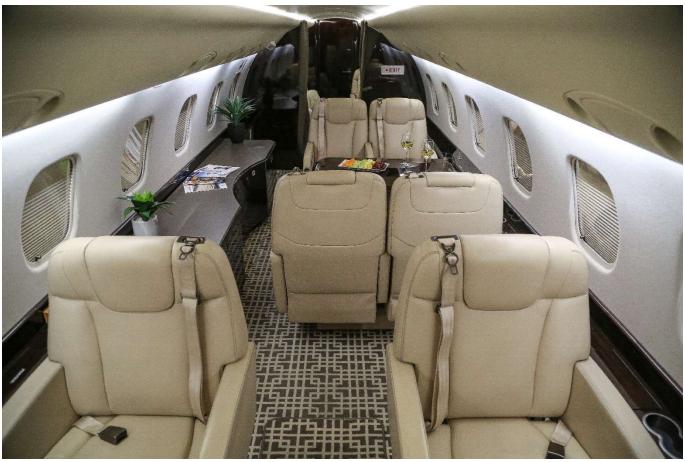

#### **INTERIOR**

Luxurious 13 Passenger Interior with Forward Double Club, Mid-Cabin 4-place Conference Group, and Private Aft Cabin with 3-place 16G Berthable Divan and Single Club. Cockpit area includes Jump Seat. Full Service Forward Galley with Extensive Storage and Additional Work Shelf at Main Entry Door. Aft Full Size Passenger Lavatory. Completed August 2013, Duncan Aviation, Lincoln with Continuous Upkeep.