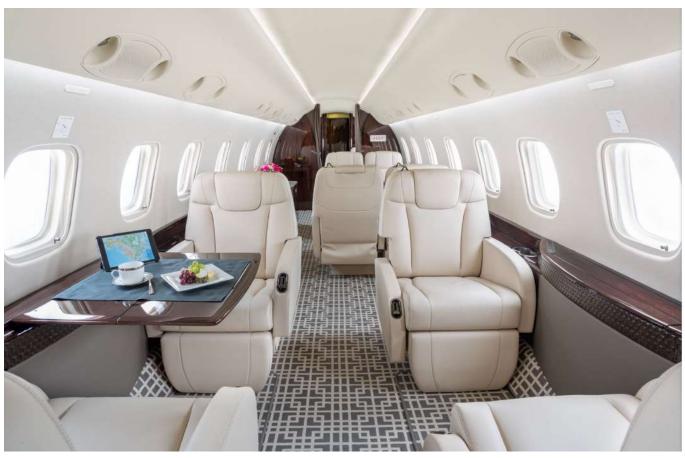

#### **INTERIOR**

Luxurious 13 Passenger Interior with Forward Double Club, Mid-Cabin 4-place Conference Group, and Private Aft Cabin with 3-place 16G Berthable Divan and Single Club. Cockpit area includes Jump Seat. Full Service Forward Galley with Extensive Storage and Additional Work Shelf at Main Entry Door. Aft Full Size Passenger Lavatory. Completed August 2013, Duncan Aviation, Lincoln with Continuous Upkeep.