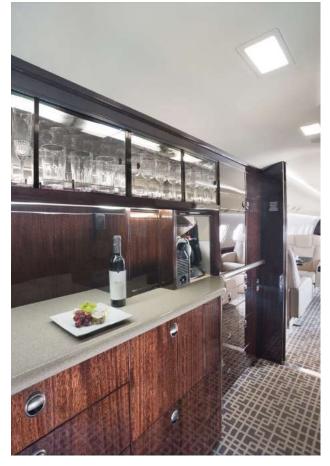

#### **INTERIOR**

Luxurious 13 Passenger Interior with Forward Double Club, Mid-Cabin 4-place Conference Group, and Private Aft Cabin with 3-place 16G Berthable Divan and Single Club. Cockpit area includes Jump Seat. Full Service Forward Galley with Extensive Storage and Additional Work Shelf at Main Entry Door. Aft Full Size Passenger Lavatory. Completed August 2013, Duncan Aviation, Lincoln with Continuous Upkeep.