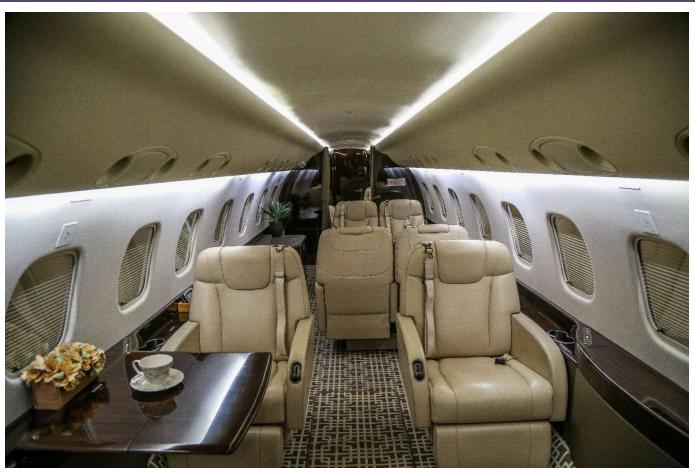

#### **INTERIOR**

Luxurious 13 Passenger Interior with Forward Double Club, Mid-Cabin 4-place Conference Group, and Private Aft Cabin with 3-place 16G Berthable Divan and Single Club. Cockpit area includes Jump Seat. Full Service Forward Galley with Extensive Storage and Additional Work Shelf at Main Entry Door. Aft Full Size Passenger Lavatory. Completed August 2013, Duncan Aviation, Lincoln with Continuous Upkeep.