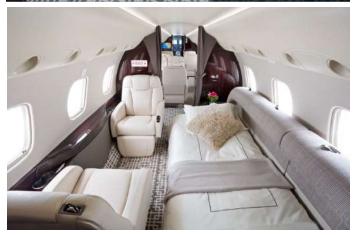

#### **INTERIOR**

Luxurious 13 Passenger Interior with Forward Double Club, Mid-Cabin 4-place Conference Group, and Private Aft Cabin with 3-place 16G Berthable Divan and Single Club. Cockpit area includes Jump Seat. Full Service Forward Galley with Extensive Storage and Additional Work Shelf at Main Entry Door. Aft Full Size Passenger Lavatory. Completed August 2013, Duncan Aviation, Lincoln with Continuous Upkeep.