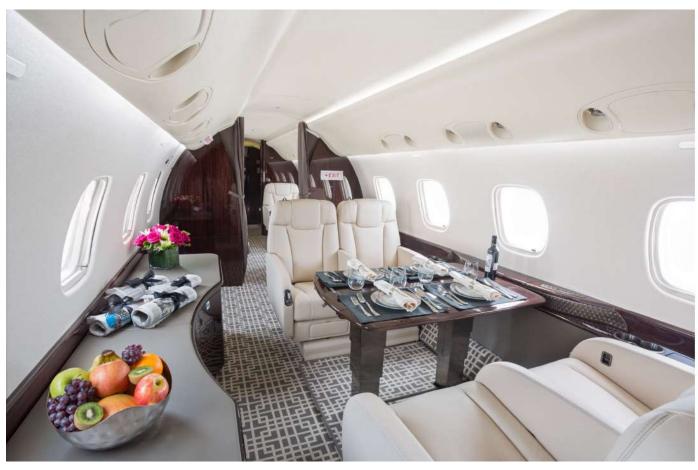

#### **INTERIOR**

Luxurious 13 Passenger Interior with Forward Double Club, Mid-Cabin 4-place Conference Group, and Private Aft Cabin with 3-place 16G Berthable Divan and Single Club. Cockpit area includes Jump Seat. Full Service Forward Galley with Extensive Storage and Additional Work Shelf at Main Entry Door. Aft Full Size Passenger Lavatory. Completed August 2013, Duncan Aviation, Lincoln with Continuous Upkeep.