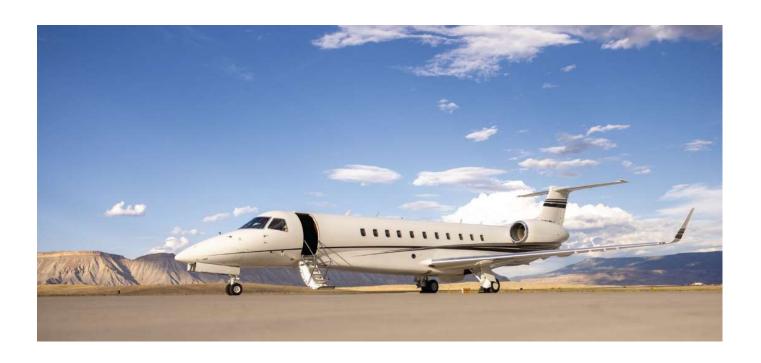

Ph: 405-570-0891

**2007 LEGACY 600** 

S/N: 1007 N#317PJ

Asking PRICE..... MAKE OFFER

#### **EXTERIOR**

Overall Snow White with Charcoal, and Gray Stripes. Completed August 2013, Duncan Aviation, Lincoln. Hangared with Continuous Upkeep.