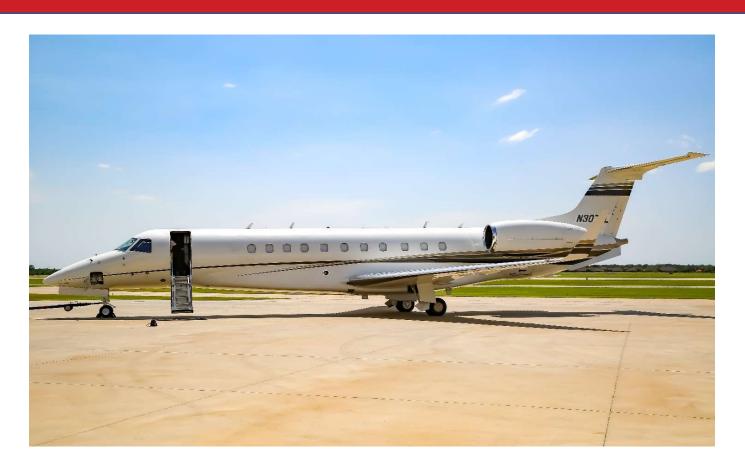

Ph: 405-570-0891

**2007 LEGACY 600** 

S/N: 1007 N#317PJ

Asking PRICE..... MAKE OFFER

#### **EXTERIOR**

Overall Snow White with Charcoal, and Gray Stripes. Completed August 2013, Duncan Aviation, Lincoln. Hangared with Continuous Upkeep.