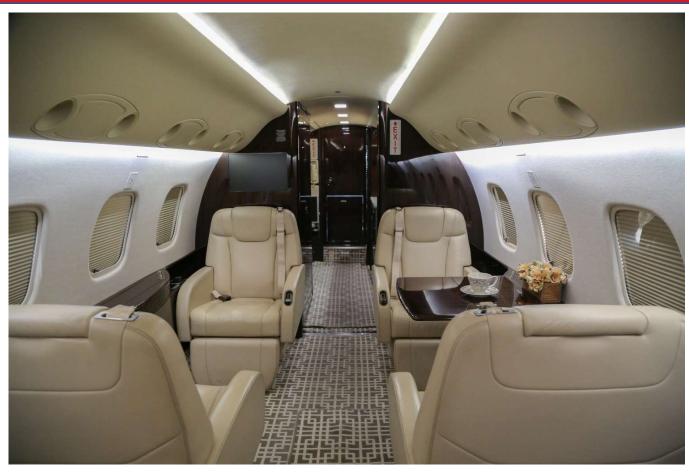

#### **INTERIOR**

Luxurious 13 Passenger Interior with Forward Double Club, Mid-Cabin 4-place Conference Group, and Private Aft Cabin with 3-place 16G Berthable Divan and Single Club. Cockpit area includes Jump Seat. Full Service Forward Galley with Extensive Storage and Additional Work Shelf at Main Entry Door. Aft Full Size Passenger Lavatory. Completed August 2013, Duncan Aviation, Lincoln with Continuous Upkeep.