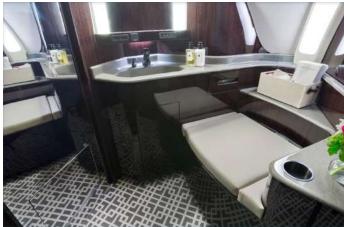

#### **INTERIOR**

Luxurious 13 Passenger Interior with Forward Double Club, Mid-Cabin 4-place Conference Group, and Private Aft Cabin with 3-place 16G Berthable Divan and Single Club. Cockpit area includes Jump Seat. Full Service Forward Galley with Extensive Storage and Additional Work Shelf at Main Entry Door. Aft Full Size Passenger Lavatory. Completed August 2013, Duncan Aviation, Lincoln with Continuous Upkeep.