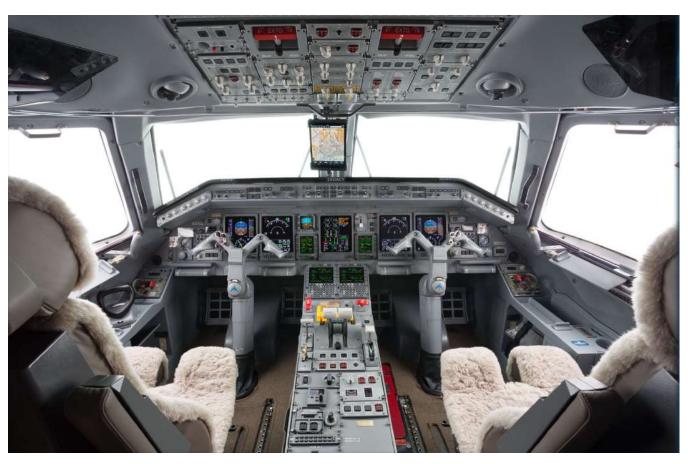

## **AVIONICS**

Honeywell Primus 1000 Elite Integrated Flight

**Control System** 

**EFIS** Honeywell DU-870

NAV Dual Honeywell RNZ 851 w/ FM

**Immunity** 

COM Dual Honeywell RCZ 833

FMS Dual Honeywell NZ-2000 with 6.1

WAAS/LPV Capable

IRS Dual Honeywell

DME Dual Honeywell RNZ 851

XPNDR Dual Collins Honeywell Mode S

**Diversity with ADS-B Out** 

HF Dual KRX1053 w/ SELCAL

TAWS EGPWS w/ Windshear & Escape

**Guidance** 

RADAR Honeywell Primus 880Weather

Radar System

TCAS Honeywell TCAS 2000 with 7.1

CVR Honeywell SSCVR FDR Honeywell SSFDR

FANS FANS 1/A