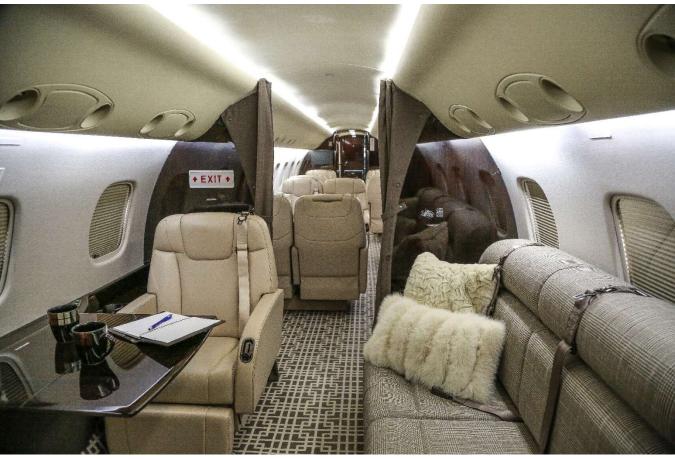

#### **INTERIOR**

Luxurious 13 Passenger Interior with Forward Double Club, Mid-Cabin 4-place Conference Group, and Private Aft Cabin with 3-place 16G Berthable Divan and Single Club. Cockpit area includes Jump Seat. Full Service Forward Galley with Extensive Storage and Additional Work Shelf at Main Entry Door. Aft Full Size Passenger Lavatory. Completed August 2013, Duncan Aviation, Lincoln with Continuous Upkeep.